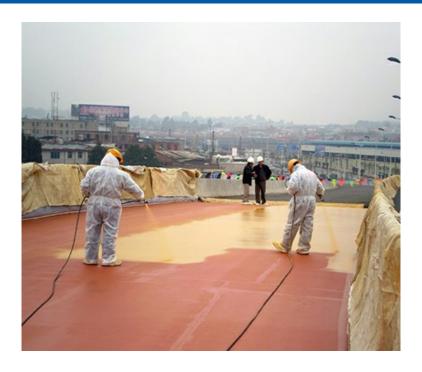

### Locating a high performance waterproofing material

The Kunluo Road Interchange is a steel bridge deck in China that required a high performance waterproofing material to protect and prolong the life of the structure. After reviewing various pavement specifications, the client specified the ELIMINATOR cold spray-applied bridge deck waterproofing system with a pavement layer made up of two layers of Stone Mastic Asphalt (SMA).

Based on unique ESSELAC technology, the ELIMINATOR systemis a cold, spray applied system that allows for fast application and the ability to seal complex, critical details and penetrations with ease, forming a tough, flexible and seamless membrane.

The use of ELIMINATOR waterproofing system with a pavement layer made up of two layers of SMA enabled the Kunluo Road Interchange project to be carried out within schedule. The ELIMINATOR system ensured that the busy interchange will be well protected for the long term.