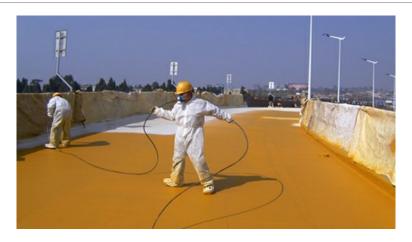

### Locating a high performance waterproofing material

The Kunluo Road Interchange is a steel bridge deck in China that required a high performance waterproofing material to protect and prolong the life of the structure. After reviewing various pavement specifications, the client specified the ELIMINATOR cold spray-applied bridge deck waterproofing system with a pavement layer made up of two layers of Stone Mastic Asphalt (SMA).

Based on unique ESSELAC technology, the ELIMINATOR systemis a cold, spray applied system that allows for fast application and the ability to seal complex, critical details and penetrations with ease, forming a tough, flexible and seamless membrane.

The use of ELIMINATOR waterproofing system with a pavement layer made up of two layers of SMA enabled the Kunluo Road Interchange project to be carried out within schedule. The ELIMINATOR system ensured that the busy interchange will be well protected for the long term.